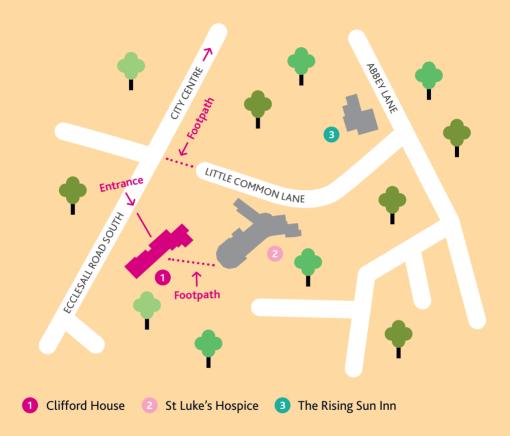

## **Getting Here**

We are immediately next to the Whirlow Lane bus stop, served by the 81, 82, 271 and 272 buses. If you are driving, there is plenty of free parking at Clifford House on Ecclesall Road South.

Don't worry if you'll have trouble getting here – we can provide free transport. Please contact us to discuss options.

Clifford House Ecclesall Road South Sheffield S11 9PX

T: 0114 235 7650 (Tues to Thurs, 10am - 4pm) E: cliffordhouseenquiries@hospicesheffield.co.uk