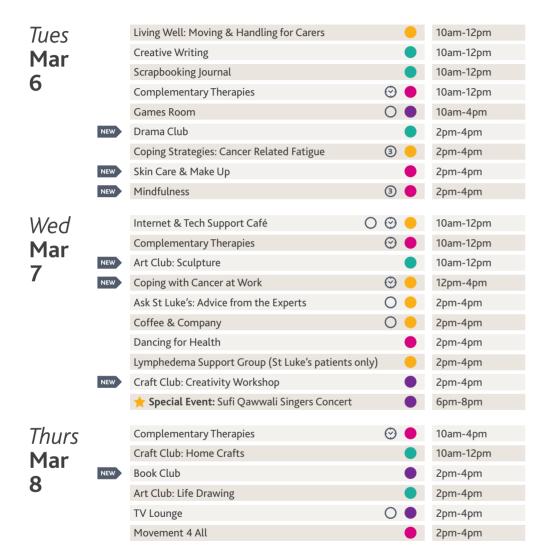

## **Activity Timetable**

| Tues  |     | Living Well: Breathlessness               |   |          | 10am-12pm  |
|-------|-----|-------------------------------------------|---|----------|------------|
|       |     | Creative Writing                          |   |          | 10am-12pm  |
| Mar   |     | Art Club: Life Drawing                    |   |          | 10am-12pm  |
| 13    |     | Scrapbooking Journal                      |   |          | 10am-12pm  |
|       |     | Complementary Therapies                   |   | $\odot$  | 10am-12pm  |
|       |     | Games Room                                |   | 0        | 10am-4pm   |
|       | NEW | Drama Club                                |   |          | 2pm-4pm    |
|       |     | Coping Strategies: Cancer Related Fatigue |   | 1        | 2pm-4pm    |
|       |     | Age UK                                    |   | $\odot$  | 2pm-4pm    |
|       | NEW | Art Club: Print Making                    |   |          | 2pm-4pm    |
|       | NEW | Mindfulness                               |   | 3        | 2pm-4pm    |
|       |     |                                           | 0 | ~        |            |
| Wed   |     | Internet & Tech Support Café              | 0 | $\odot$  | 10am-12pm  |
| Mar   |     | Complementary Therapies                   |   | $\odot$  | 10am-12pm  |
| 14    | NEW | Art Club: Sculpture                       |   |          | 10am-12pm  |
| 17    |     | Coping with Cancer at Work                |   | $\odot$  | 12pm-4pm   |
|       | NEW | Give it a Go: Jam Session                 |   |          | 2pm-4pm    |
|       |     | Ask St Luke's: Advice from the Experts    |   | 0        | 2pm-4pm    |
|       |     | Coffee & Company                          |   | Ο        | 2pm-4pm    |
|       |     | Dancing for Health                        |   |          | 2pm-4pm    |
|       | NEW | Craft Club: Creativity Workshop           |   |          | 2pm-4pm    |
|       |     | Cinema Club: Hampstead 2017               |   |          | 5.30pm-7pm |
|       |     |                                           |   | $\frown$ | 10 1       |
| Thurs |     | Complementary Therapies                   |   | $\odot$  | 10am-4pm   |
| Mar   | _   | Craft Club: Home Crafts                   |   |          | 10am-12pm  |
| 15    | NEW | Table Top Gardening                       |   |          | 10am-12pm  |
| 13    | NEW | Book Club                                 |   |          | 2pm-4pm    |
|       |     | Art Club: Life Drawing                    |   |          | 2pm-4pm    |
|       |     | TV Lounge                                 |   | 0        | 2pm-4pm    |
|       |     | Movement 4 All                            |   |          | 2pm-4pm    |