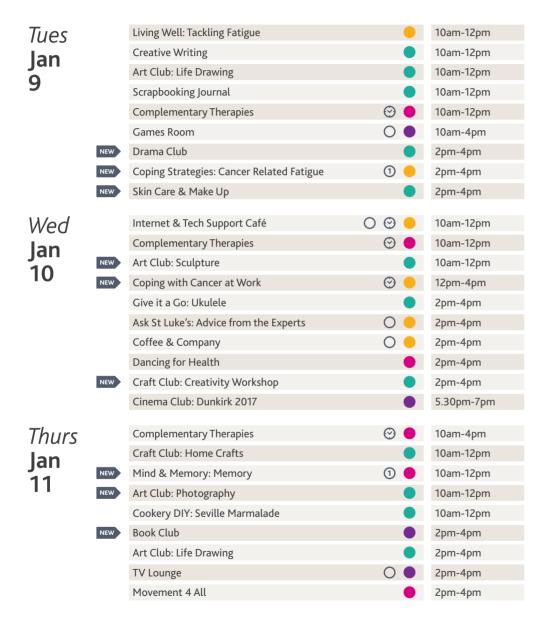

### **Activity Timetable**

| Tues  |     | Living Well: Managing Stress and Tension  |   |              | 10am-12pm  |
|-------|-----|-------------------------------------------|---|--------------|------------|
| Jan   |     | Creative Writing                          |   |              | 10am-12pm  |
| 16    |     | Art Club: Life Drawing                    |   |              | 10am-12pm  |
| 10    |     | Scrapbooking Journal                      |   |              | 10am-12pm  |
|       |     | Complementary Therapies                   | ( | 9 🔴          | 10am-12pm  |
|       |     | Games Room                                | ( |              | 10am-4pm   |
|       | NEW | Drama Club                                |   |              | 2pm-4pm    |
|       |     | Coping Strategies: Cancer Related Fatigue | ( | 2 🔴          | 2pm-4pm    |
|       |     | Age UK                                    | ( | 9 🔴          | 2pm-4pm    |
|       | NEW | Art Club: Print Making                    |   |              | 2pm-4pm    |
|       |     |                                           |   |              | 10 13      |
| Wed   |     | Internet & Tech Support Café              | • | 9            | 10am-12pm  |
| Jan   |     | Complementary Therapies                   | ( | 9            | 10am-12pm  |
| 17    | NEW | Art Club: Sculpture                       |   |              | 10am-12pm  |
|       | NEW | Coping with Cancer at Work                | ( | 9            | 12pm-4pm   |
|       |     | Give it a Go: African Drumming            |   |              | 2pm-4pm    |
|       |     | Ask St Luke's: Advice from the Experts    | ( | $\mathbf{O}$ | 2pm-4pm    |
|       |     | Coffee & Company                          | ( | 0            | 2pm-4pm    |
|       |     | Dancing for Health                        |   |              | 2pm-4pm    |
|       | NEW | Craft Club: Creativity Workshop           |   |              | 2pm-4pm    |
|       |     | Cinema Club: Sully 2017                   |   |              | 5.30pm-7pm |
| Thurs |     | Complementary Therapies                   | ( | ୬ 🔴          | 10am-4pm   |
| -     |     | Craft Club: Home Crafts                   |   |              | 10am-12pm  |
| Jan   | NEW | Mind & Memory: Mindfulness                | ( | 2 🔴          | 10am-12pm  |
| 18    | NEW | Art Club: Photography                     |   |              | 10am-12pm  |
|       |     | Cookery DIY: Moroccan Menu                |   |              | 10am-12pm  |
|       | NEW | Book Club                                 |   |              | 2pm-4pm    |
|       |     | Art Club: Life Drawing                    |   |              | 2pm-4pm    |
|       |     | TV Lounge                                 | ( |              | 2pm-4pm    |
|       |     | Movement 4 All                            |   |              | 2pm-4pm    |
|       |     |                                           |   |              |            |